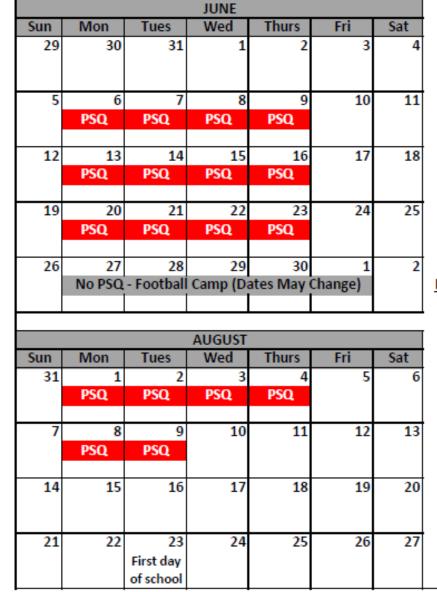

#### When is the program?

See attached calendar.

#### 2016 All Athlete Summer PSQ Schedule

|                         |                                                                         |                                                                                                                         | JULY                                          | (                                                               |                                   |     |
|-------------------------|-------------------------------------------------------------------------|-------------------------------------------------------------------------------------------------------------------------|-----------------------------------------------|-----------------------------------------------------------------|-----------------------------------|-----|
| Sun                     | Mon                                                                     | Tues                                                                                                                    | Wed                                           | Thurs                                                           | Fri                               | Sat |
| 3                       | 4                                                                       | 5                                                                                                                       | 6                                             | 7                                                               | 8                                 | 9   |
| No PSQ - Wheat Festival |                                                                         |                                                                                                                         |                                               |                                                                 |                                   |     |
|                         |                                                                         |                                                                                                                         |                                               |                                                                 |                                   |     |
| 10                      | 11                                                                      | 12                                                                                                                      | 13                                            | 14                                                              | 15                                | 16  |
|                         | PSQ                                                                     | PSQ                                                                                                                     | PSQ                                           | PSQ                                                             |                                   |     |
| 17                      | 18                                                                      | 19                                                                                                                      | 20                                            | 21                                                              | 22                                | 23  |
|                         | PSQ                                                                     | PSQ                                                                                                                     | PSQ                                           | PSQ                                                             |                                   |     |
| 24                      | 25                                                                      | 26                                                                                                                      | 27                                            | 28                                                              | 29                                | 30  |
| 24                      | PSQ                                                                     | PSQ                                                                                                                     | PSQ                                           | PSQ                                                             | 29                                | 50  |
|                         | гэц                                                                     | Рэц                                                                                                                     | Рэц                                           | гэц                                                             |                                   |     |
| **J<br>** ALL 9         | Group 1<br>Group 2<br>Group 3<br>Group 4<br>July 27 is L<br>9-12th Girl | High School<br>High School<br>6th - 8th Boy<br>3rd-5th Boy<br>AST DAY for<br>s Welcome t<br>Days of PSQ<br>ns = 90% Clu | ys/Girls<br>s/Girls<br>YOUTH**<br>o Group 1** | 6:30-8:10 AM<br>8:15-9:25 AM<br>9:30-10:40 AM<br>10:45-11:45 AM | Mon-Thurs<br>Mon-Thurs<br>Mon/Wed |     |