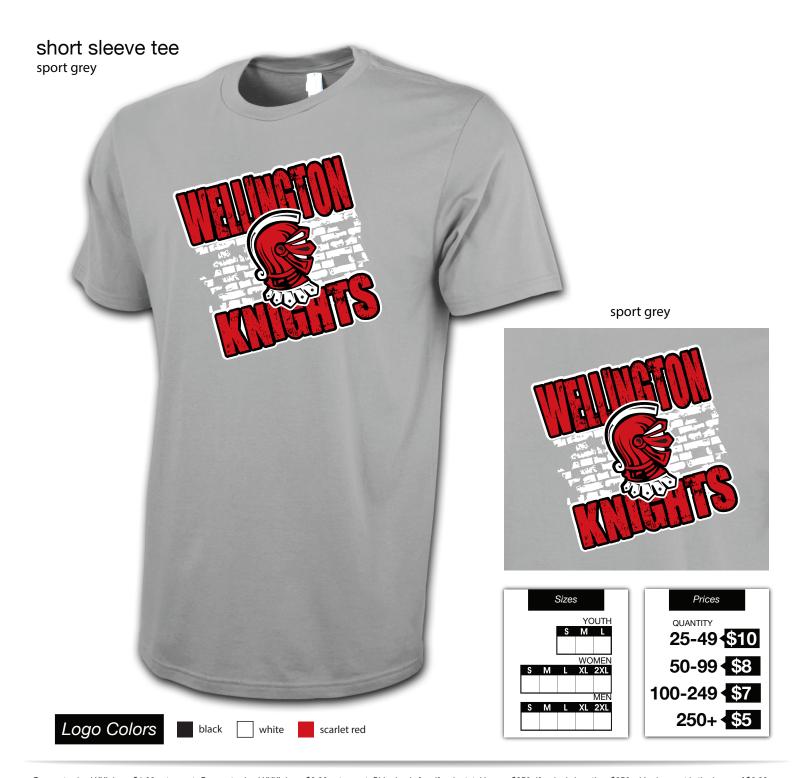

## WHOLESALE ORDER ART PROOF

PLEASE VERIFY COLORS, TEXT, LOGO & PRICES

## **WELLINGTON JUNIOR HIGH SCHOOL**

Garments sized XXL have \$1.00 extra cost. Garments sized XXXL have \$3.00 extra cost. Shipping is free if order total is over \$250. If order is less than \$250, shipping cost is the larger of \$6.99 or 10%. Call for shipping charges to AK, HI, Guam & Puerto Rico. Credit Card orders have a processing fee of 3%. Please consult with your accounting department for tax related questions.